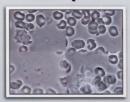

#### WHAT ARE THE EFFECTS OF Q-LINK ON THE BLOOD?

In two separate live blood microscropy studies, results suggest that the Q-Link pendant helps to mediate the effects of stress by enhancing both the blood terrain and the integrity of human blood cells.

#### **Before Q-Link**

After Q-Link

"After wearing the Q-Link for only 72 hours, every test showed a very significant improvement in the quality of their blood. The blood of the test group wearing Q-Link showed a normal blood profile that I see in only 1 out of every 10,000 people. In my scientific opinion anybody whose blood is improved to this degree will significantly improve their performance and the quality of their life.