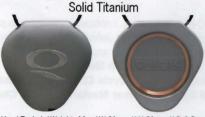

Hand Tooled / Weight: 16-18g / W:30mm X H:32mm X D:3mm

Hand Tooled / Weight: 11g / W:31mm X H:31mm X D:2.5mm