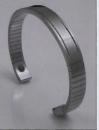

# **NEW Q-Link Bracelets**

Titanium Polished

Titanium Black

Horse-Link

Weight: 4g / W:21mm X H:21mm X D:7mm Weight: 40g / Folded: W:2.25" X H:2.25" X D:3/4"

The Premier Strengthening & Rebalancing Tool for **Optimal Living, Performance** and Quality of Life.