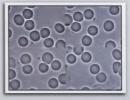

#### WHAT ARE THE EFFECTS OF Q-LINK ON THE BLOOD?

In two separate live blood microscropy studies, results suggest that the Q-Link pendant helps to mediate the effects of stress by enhancing both the blood terrain and the integrity of human blood cells.

#### **Before Q-Link**

After Q-Link

"After wearing the Q-Link for only 72 hours, every test showed a very significant improvement in the quality of their blood. The blood of the test group wearing Q-Link showed a normal blood profile that I see in only 1 out of every 10,000 people. In my scientific opinion anybody whose blood is improved to this degree will significantly improve their performance and the quality of their life.