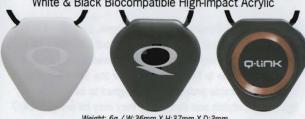

# **O-LINK® SRT-3™ PRODUCTS**

Enjoy a 90 Day Risk Free Trial!

White & Black Biocompatible High-Impact Acrylic

Weight: 6g / W:36mm X H:37mm X D:3mm

Brushed & Polished .925 Solid Sterling Silver / 14K Gold Pebbles