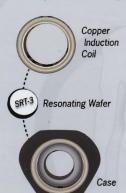

## **HOW THE Q-LINK WORKS**

At the core of every Q-Link product is Sympathetic Resonance Technology™ (SRT). This proprietary technology is comprised of a copper induction coil and a resonating crystalline wafer embedded with life-supporting frequencies. The copper induction coil defines the frequency strength and broadcast range. Q-Link's technology resonates with your energetic system or Biofield. Working like a series of master tuning forks, Q-Link constantly tunes the body's natural life-supporting frequencies.