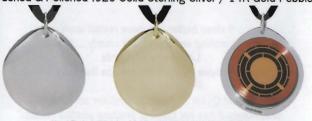

# **O-LINK® SRT-3™ PRODUCTS**

Enjoy a 90 Day Risk Free Trial!

White & Black Biocompatible High-Impact Acrylic

Weight: 6g / W:36mm X H:37mm X D:3mm

Brushed & Polished .925 Solid Sterling Silver / 14K Gold Pebbles

Hand Tooled / Weight: 16-18g / W:30mm X H:32mm X D:3mm

Hand Tooled / Weight: 11g / W:31mm X H:31mm X D:2.5mm